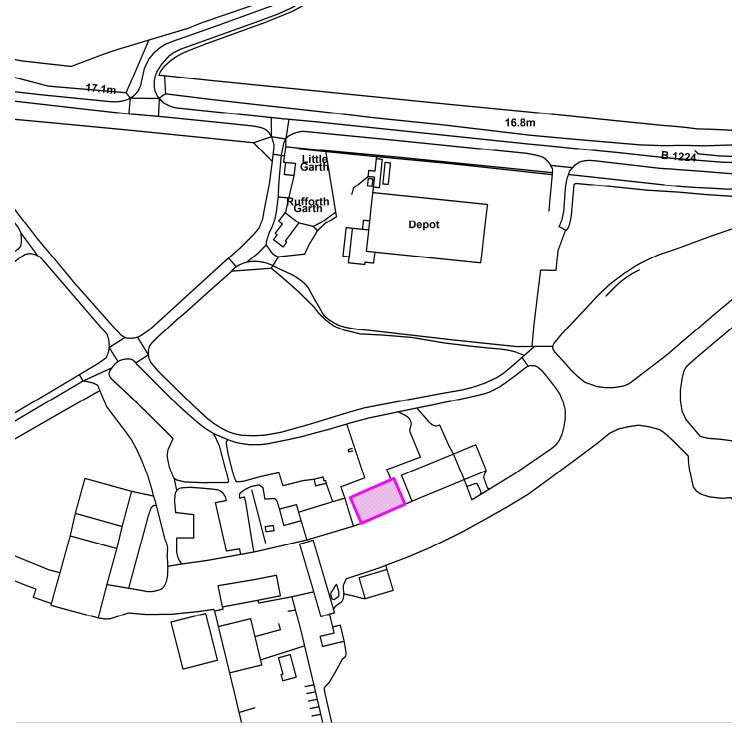

## 20/01448/FUL

## York Microlight Centre Limited Rufforth Airfield Rufforth

**Scale:** 1:2398

Reproduced from the Ordnance Survey map with the permission of the Controller of Her Majesty's Stationery Office © Crown Copyright 2000.

Unauthorised reproduction infringes Crown Copyright and may lead to prosecution or civil proceedings.

| Organisation | City Of York Council |
|--------------|----------------------|
| Department   | Economy & Place      |
| Comments     | Siite Plan           |
| Date         | 24 February 2021     |
| SLA Number   | Not Set              |